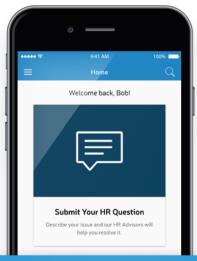

### Mobile App

Now employers and HR professionals can access the resources of ThinkHR Workplace Pro from anywhere through our mobile app.

ThinkHR's **dynamic tools**, checklists, builders and guides enable rapid deployment of **HR best practices** across the entire organization.