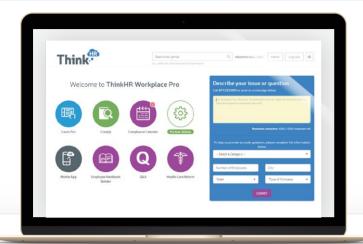

## PROTECT YOUR BUSINESS STRENGTHEN YOUR TEAM

Workplace Pro is an integrated suite of HR knowledge, content and training solutions.

#### **LEARN PRO**

More than 200 online training courses that ensure compliance, reduce risk and drive employee engagement. Plus an intuitive admin dashboard, robust reporting and Quick Start course tracks.

#### LIVE

Certified HR experts answer questions, render advice and follow up with research to resolve issues.

Accessible 8am-7pm Central each business day

#### COMPLY

Comprehensive resource center with all the forms, checklists and tools needed to maintain compliance.

#### **INSIGHT**

All the **news and analysis HR** professionals need to **stay current** and compliant with changing regulations.

Login at http://hollisbrokers.myhrworkplace.com

Edition: 05.0416